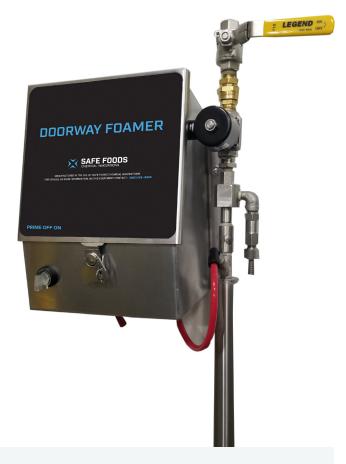

# **DOORWAY FOAMER**

Give your cross-contamination prevention program the advantage of foaming action.

#### **FEATURES**

- > Turns anti-bacterial chemicals into rich, thick foam that clings to boots and wheels and penetrates cracks and crevices
- Manual override switch for easy adjustment of foam presence
- Adjustable foam and delay cycles activated by a recycle (repeating) timer for steady, reliable performance
- Dual chemical pick-ups for adding foaming agents to non-foaming sanitizing agents (e.g., PAA)

# PRODUCT ORDERING

Item #

**Doorway Foamer** 

91042

ADDRESS 1501 E 8th St, North Little Rock, AR 72114
PHONE (501) 758-8500

**EMAIL SalesSFCI@fortrexsolutions.com**