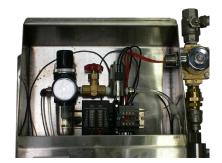

#### **FEATURES**

- > Turns anti-bacterial chemicals into rich, thick foam that clings to boots and wheels and penetrates cracks and crevices
- Manual override switch for easy adjustment of foam presence
- Adjustable foam and delay cycles activated by a recycle (repeating) timer for steady, reliable performance
- Dual chemical pick-ups for adding foaming agents to non-foaming sanitizing agents (e.g., PAA)

### **AIR**

Compressed Air (clean and dry) Pressure range 50-100 psi

### **ELECTRICAL**

120 VAC, Single Phase, 60 Hz Maximum current draw is less than 1 amp

# **SOLUTION**

Pump Fed (central system)
Pressure range 30-100 psi
Min. flow rate 1.5 gpm

#### **WATER**

Ventri Models Pressure range 30-100 psi Min. flow rate 1.5 gpm

Higher pressure or volume models available.