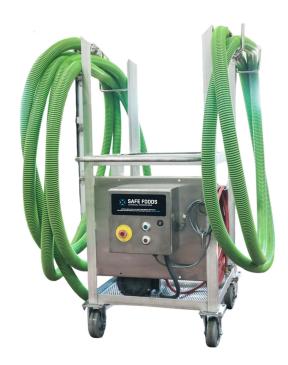

## 1.5" ELECTRIC CHEMICAL TRANSFER PUMP CART

The 1.5" Electric Transfer Pump Cart helps to save time by quickly transferring chemicals. A typical use case is to transfer chemicals from totes to bulk tanks. Unlike an AOD pump, transfer occurs with minimal noise and no pulsation. This pump cart is one wheels for portability and includes racks for pump hoses.

## **FEATURES**

- > 120 VAC powered
- > Fast transfer
  - 330 gallon tote in less than 5 minutes
  - Tote-to-tote or tote transfer at ground level (or other applications requiring low-head pressure) in under 4 minutes.
- > Quiet and smooth transfer no pulsing like AOD pumps.
- > Air inlet for line clean out to bulk tank
- > Racking for hoses
- > Mobile pump mounted on cart with casters
- > Built in emergency stop